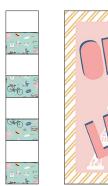

Cut 1/4" around 16" x 10" panel pieces, for 16 1/2" x 10 1/2" pieces.

Sew strip pieced units to long sides of panel pieces, and press towards panel piece.