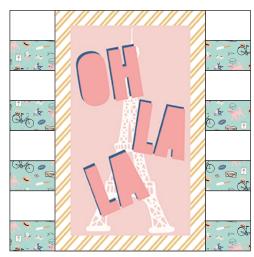

Cut 1/4" around 16" x 10" panel pieces, for 16 1/2" x 10 1/2" pieces.

Sew strip pieced units to long sides of panel pieces, and press towards panel piece.