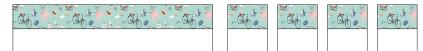

©HELLO Melly DESIGNS 2022

Sew EE strips to N background strips along the length. Sub-cut each strip into (8) 3 1/2" strips.

Sew sets of (4) together, along  $\frac{3}{1/2}$  sides for a 16  $\frac{1}{2}$  x  $\frac{3}{1/2}$  strip piece group.